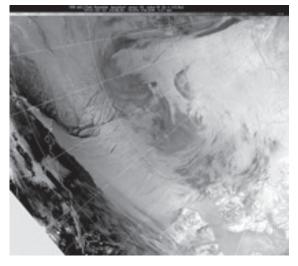

This is what one month's weather can do to the Arctic Sea Ice

What are the strengths and weaknesses of the Arctic Sea Ice? Is this an opportunity or a threat? What are your strengths and weaknesses? The existing models can't tell you. This one can (real soon now!).