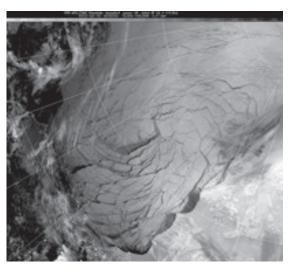

This is what one month's weather can do to the Arctic Sea Ice

What are the strengths and weaknesses of the Arctic Sea Ice? Is this an opportunity or a threat? What are your strengths and weaknesses? The existing models can't tell you. This one can (real soon now!).