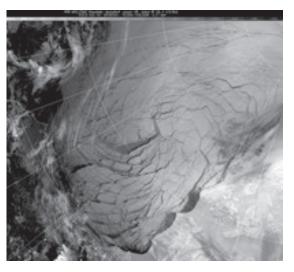

This is what one month's weather can do to the Arctic Sea Ice

What are the strengths and weaknesses of the Arctic Sea Ice? Is this an opportunity or a threat? What are your strengths and weaknesses? The existing models can't tell you. This one can (real soon now!).