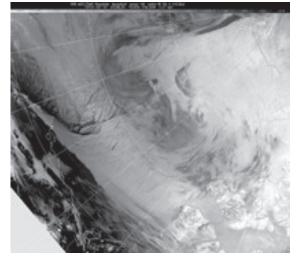

This is what one month's weather can do to the Arctic Sea Ice

What are the strengths and weaknesses of the Arctic Sea Ice? Is this an opportunity or a threat? What are your strengths and weaknesses? The existing models can't tell you. This one can (real soon now!).